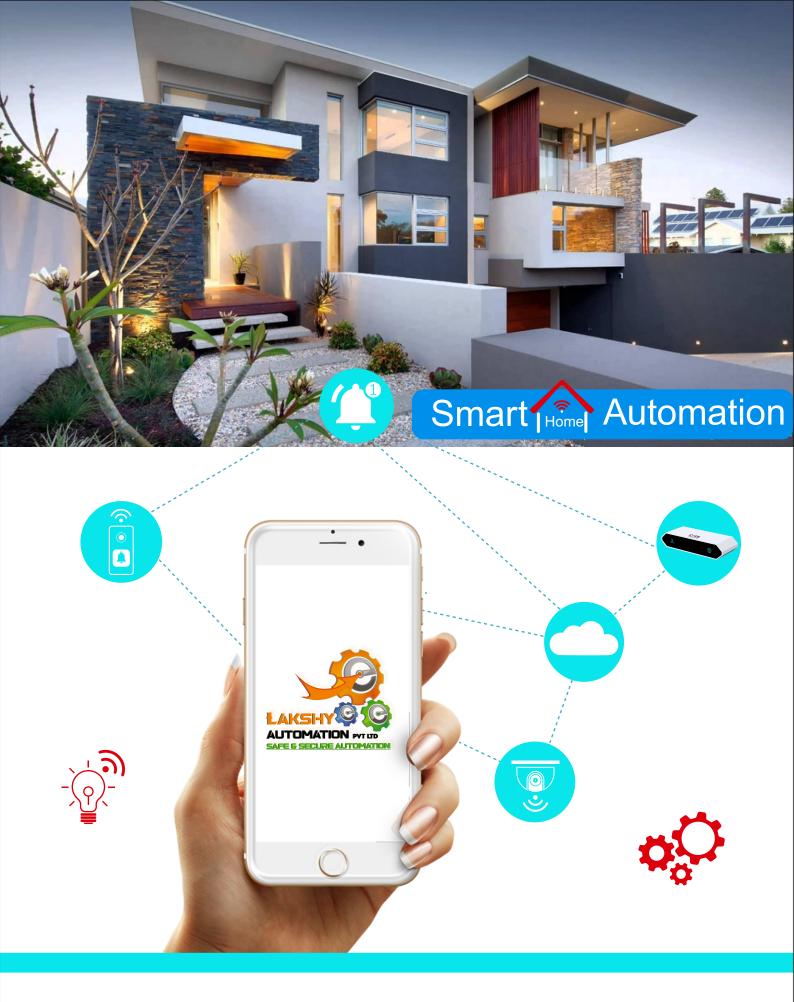

## **HOME AUTOMATION**

- INDIA
- USA
- UK
- CHINA

VIRAL HEIGHT-603, 150 FEET RING ROAD, AYODHYA CHOWK, RAJKOT-360 007

LIGHT SOLUTION

Complete Automation Solution