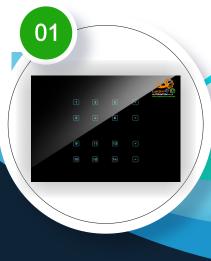

### **SMART TOUCH SWITCH SERIES**

FEATHER TOUCH SWITCH SOLUTION

**PROVIDER** 

2022

- 6 MODULE WITH WIFI
- 4 MODULE
- O 2 MODULE
- **0** 8 MODULE WITH FAN RAGULATOR
- 6 MODULE WITH FAN RAGULATOR

SPACE FOR 54 BIKES LXDXH=24X24X22 FEET